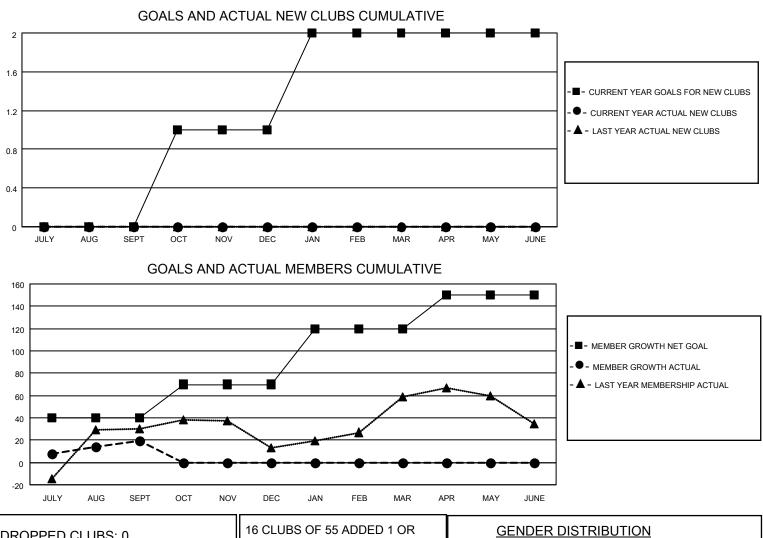

## LOCATION FLORIDA

District 35 N

Results as of: 9/30/2021

| Clubs                 |               |           |               | Members               |                        |                         |                                                    |
|-----------------------|---------------|-----------|---------------|-----------------------|------------------------|-------------------------|----------------------------------------------------|
| RESULTS FOR 2021-2022 |               |           |               | RESULTS FOR 2021-2022 |                        |                         |                                                    |
| QUARTER               | NEW CLUB GOAL | NEW CLUBS | DROPPED CLUBS | QUARTER               | BER GROWTH NET<br>GOAL | MEMBER GROWTH<br>ACTUAL | DROPPED<br>MEMBERS ACTUAL<br>(including transfers) |
| JULY/AUG/SEPT         | 0             | 0         | 0             | JULY/AUG/SEPT         | 40                     | 70                      | 42                                                 |
| OCT/NOV/DEC           | 1             | 0         | 0             | OCT/NOV/DEC           | 30                     | 0                       | 0                                                  |
| JAN/FEB/MAR           | 1             | 0         | 0             | JAN/FEB/MAR           | 50                     | 0                       | 0                                                  |
| APR/MAY/JUNE          | 0             | 0         | 0             | APR/MAY/JUNE          | 30                     | 0                       | 0                                                  |